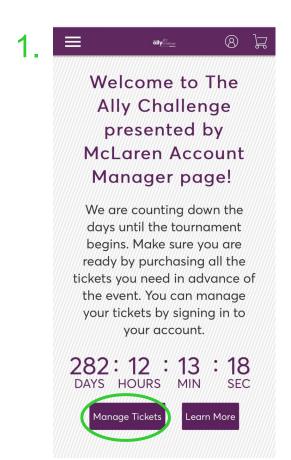

Welcome to The
Ally Challenge
presented by
McLaren Account
Manager page!

We are counting down the days until the tournament begins. Make sure you are ready by purchasing all the tickets you need in advance of the event. You can manage your tickets by signing in to your account.

282: 12: 13: 18
DAYS HOURS MIN SEC

Manage Tickets

Learn More