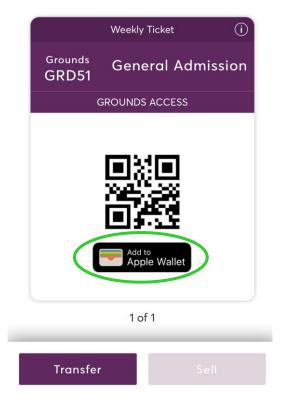

### **Downloading Mobile Tickets**

- 3. Once your ticket barcode displays, select "Add to Wallet" to download to your phone.
- 9. Click "Add" in the top right corner.
- 10. Go to the "Apple Wallet" App on your phone.
- 11. Your Ally Challenge Ticket will be in your Wallet. This is what you will show at the gate.

9.

10:47 Cancel Event Ticket for Aug 27 at 9: . Add

10

Done challenge Aug 27, 9:00 AM The Ally Challenge Friday Ticket **GROUNDS** GRD51 Weekly Grounds Ticke GROUNDS ACCESS 6933764890071