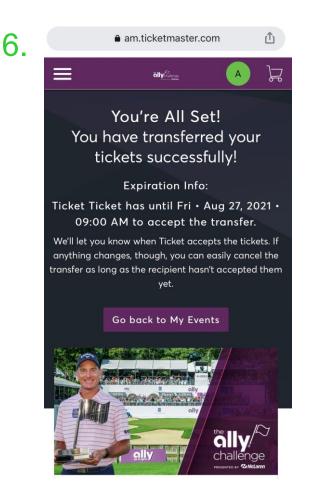

### **Transferring Mobile Tickets**

5. Put in the recipient's information. Click "Transfer"

6. Your confirmation will appear with information about your transfer.

5. TRANSFER - SELECT A RECIPIENT X 1 Event(s) Selected Total of 1 ticket(s) selected  $(\mathbf{x})$ Add A New Recipient First Name \* Angela Last Name \* Mentel Email \* ticketadmin@hnssports.com Add a Message (Optional) Transfer Cancel

7. You will receive a confirmation email that your transfer is on the way.