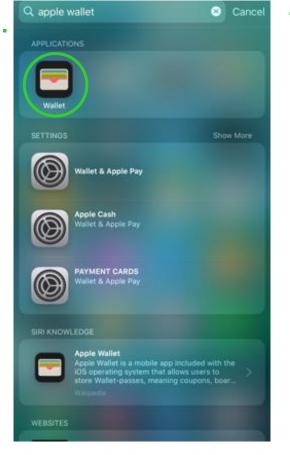

### **Downloading Mobile Tickets**

- 3. Once your ticket barcode displays, select "Add to Wallet" to download to your phone.
- 9. Click "Add" in the top right corner.
- 10. Go to the "Apple Wallet" App on your phone.
- 11. Your Ally Challenge Ticket will be in your Wallet. This is what you will show at the gate.