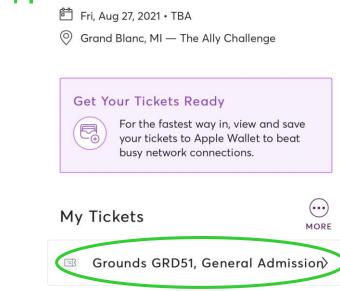

### **Downloading Mobile Tickets**

- 3. Once your ticket barcode displays, select "Add to Wallet" to download to your phone.
- 9. Click "Add" in the top right corner.
- 10. Go to the "Apple Wallet" App on your phone.
- 11. Your Ally Challenge Ticket will be in your Wallet. This is what you will show at the gate.

9.

10:47 Cancel Event Ticket for Aug 27 at 9: . Add

10

Done challenge Aug 27, 9:00 AM The Ally Challenge Friday Ticket **GROUNDS** GRD51 Weekly Grounds Ticke GROUNDS ACCESS 6933764890071