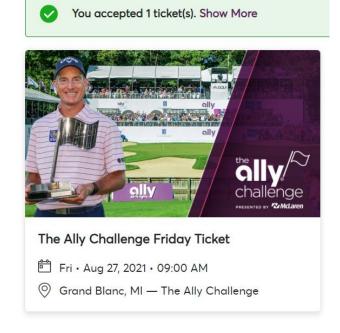

Once logged into your account, your ticket will immediately be displayed.

ANGELA MENTEL SENT YOU 1 TICKET(S).
Sign in to accept and view your ticket(s).

Only accept ticket transfers from people you know and trust to help everyone stay safe and socially distanced.