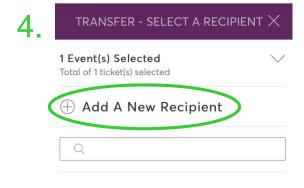

#### **Transferring Mobile Tickets**

1. Click, "Manage

Tickets" at the
bottom of your
screen.

2. Click "Transfer".

- Select the Ticket(s)
   you would like to
   transfer. Click "Next".
- 4. Click "Add New Recipient".