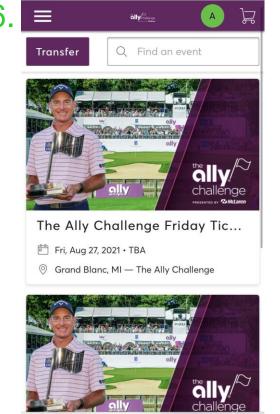

#### **Downloading Mobile Tickets**

- 4. The welcome screen will greet you.
- 5. Scroll down until you see the "Manage Tickets" button. Click, "Manage Tickets".
- 6. Your events will be displayed on your screen. Select the event you wish to attend.
- 7. Your available tickets will be listed. Select the ticket you wish to download to your phone.

The Ally Challenge Friday Ticket