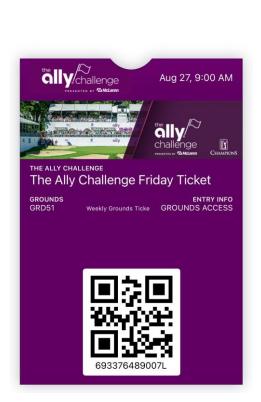

The Ally Challenge Friday Ticket

9.

10:47 Cancel Event Ticket for Aug 27 at 9: . Add

10

Done challenge Aug 27, 9:00 AM The Ally Challenge Friday Ticket **GROUNDS** GRD51 Weekly Grounds Ticke GROUNDS ACCESS 6933764890071