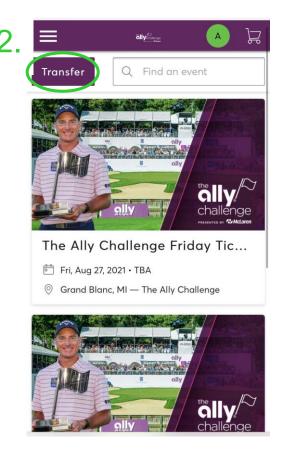

#### **Transferring Mobile Tickets**

1. Click, "Manage

Tickets" at the
bottom of your
screen.

2. Click "Transfer".

- Select the Ticket(s)
   you would like to
   transfer. Click "Next".
- 4. Click "Add New Recipient".