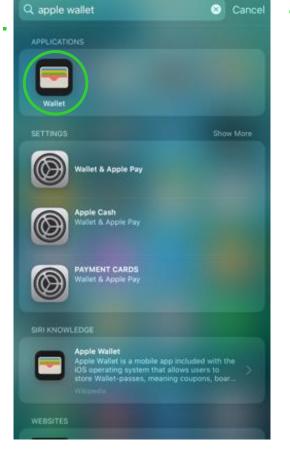

# Downloading Mobile Tickets

- 8. Once your ticket barcode displays, select "Add to Wallet" to download to your phone.
- 9. Click "Add" in the top right corner.
- 10. Go to the "Apple Wallet" App on your phone.
- 11. Your Ally Challenge Ticket will be in your Wallet. This is what you will show at the gate.