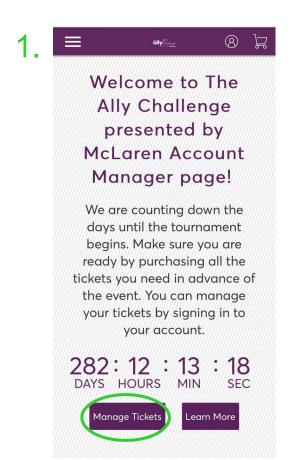

Welcome to The
Ally Challenge
presented by
McLaren Account
Manager page!

We are counting down the days until the tournament begins. Make sure you are ready by purchasing all the tickets you need in advance of the event. You can manage your tickets by signing in to your account.

282:12:13:18
DAYS HOURS MIN SEC

Manage Tickets

Learn More

2. Sign In to The Ally Challenge
Powered by *ticketmaster* 

....

Important Account Update

You can now use the same email and password for both your The Ally Challenge ticket account and your Ticketmaster account.