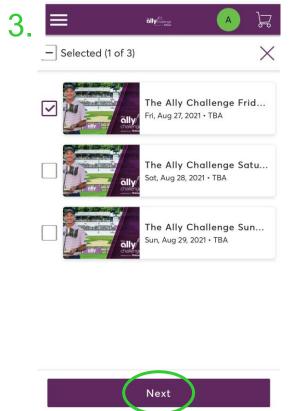

# **Transferring Mobile Tickets**

1. Click, "Manage

Tickets" at the
bottom of your
screen.

2. Click "Transfer".

- Select the Ticket(s)
   you would like to
   transfer. Click "Next".
- 4. Click the Dropdown arrow and select the tickets you wish to transfer, then click "Next".