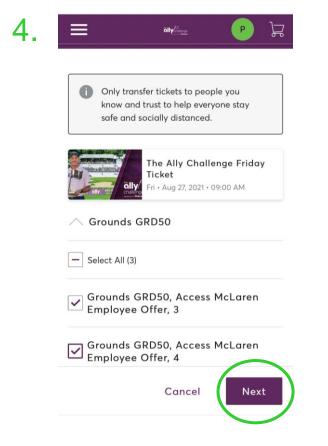

# **Transferring Mobile Tickets**

1. Click, "Manage

Tickets" at the
bottom of your
screen.

2. Click "Transfer".

- Select the Ticket(s)
   you would like to
   transfer. Click "Next".
- 4. Click the Dropdown arrow and select the tickets you wish to transfer, then click "Next".