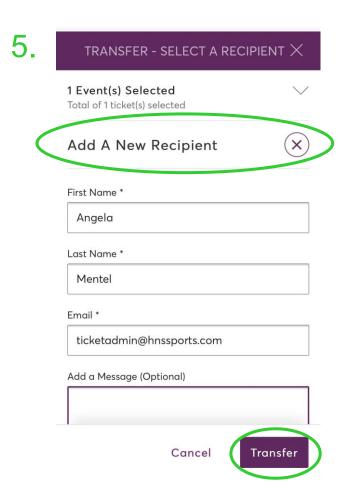

# Transferring Mobile Tickets

5. Click "Add A New Recipient" and put in the recipient's information. Click "Transfer"

6. Your confirmation will appear with information about your transfer.

7. You will receive a confirmation email that your transfer is on the way.