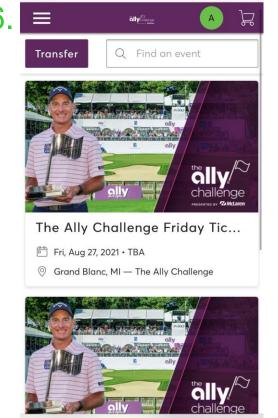

# Downloading Mobile Tickets

- 4. The welcome screen will greet you.
- 5. Scroll down until you see the "Manage Tickets" button. Click, "Manage Tickets".
- 6. Your events will be displayed on your screen. Select the event you wish to attend.
- 7. Your available tickets will be listed. Select the ticket you wish to download to your phone.

The Ally Challenge Friday Ticket