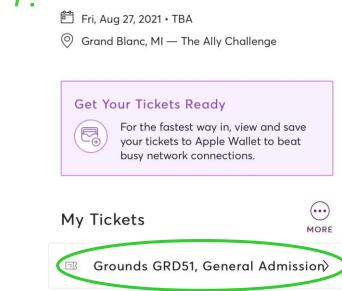

# Downloading Mobile Tickets

- 8. Once your ticket barcode displays, select "Add to Wallet" to download to your phone.
- 9. Click "Add" in the top right corner.
- 10. Go to the "Apple Wallet" App on your phone.
- 11. Your Ally Challenge Ticket will be in your Wallet. This is what you will show at the gate.