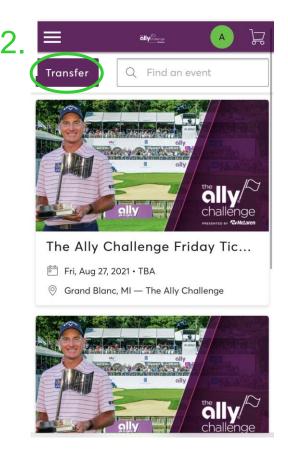

# **Transferring Mobile Tickets**

1. Click, "Manage

Tickets" at the
bottom of your
screen.

2. Click "Transfer".

- Select the Ticket(s)
   you would like to
   transfer. Click "Next".
- 4. Click the Dropdown arrow and select the tickets you wish to transfer, then click "Next".