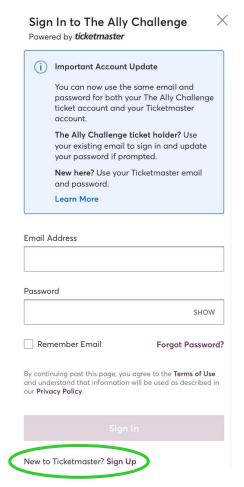

# Website & Login Information

To get started, on your cell phone, scan the QR code below to visit:

https://am.ticketmaster.com/pgaallychallenge

- 1. Click the profile icon in the top, right corner to sign into your account.
- If this is your first time logging in with Ticketmaster, please click "New to Ticketmaster? Sign Up"
  - If you have an existing account with the email associated with your tickets, please sign in and skip step 3.
- 3. Follow the prompts to create an account.

282:12:13:18
DAYS HOURS MIN SEC

Manage Tickets

Learn More

2. Sign In to The Ally Challenge
Powered by *ticketmaster* 

....

Important Account Update

You can now use the same email and password for both your The Ally Challenge ticket account and your Ticketmaster account.

The Ally Challenge ticket holder? Use your existing email to sign in and update your password if prompted.

**New here?** Use your Ticketmaster email and password.

Learn More

New to Ticketmaster? Sign Up

| Email Address                                                                                   |                                                                                                                   |
|-------------------------------------------------------------------------------------------------|-------------------------------------------------------------------------------------------------------------------|
| Password                                                                                        | SHOW                                                                                                              |
| Remember Email                                                                                  | Forgot Password?                                                                                                  |
| By continuing past this page, you cand understand that information wour <b>Privacy Policy</b> . |                                                                                                                   |
| Sign II                                                                                         | n                                                                                                                 |
|                                                                                                 | Password  Remember Email  By continuing past this page, you cand understand that information wour Privacy Policy. |