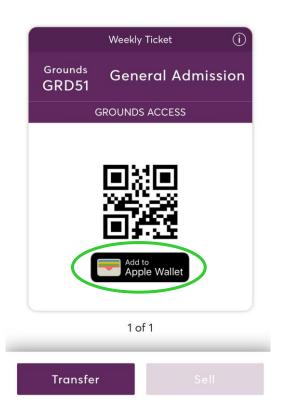

# Downloading Mobile Tickets

- 8. Once your ticket barcode displays, select "Add to Wallet" to download to your phone.
- 9. Click "Add" in the top right corner.
- 10. Go to the "Apple Wallet" App on your phone.
- 11. Your Ally Challenge Ticket will be in your Wallet. This is what you will show at the gate.