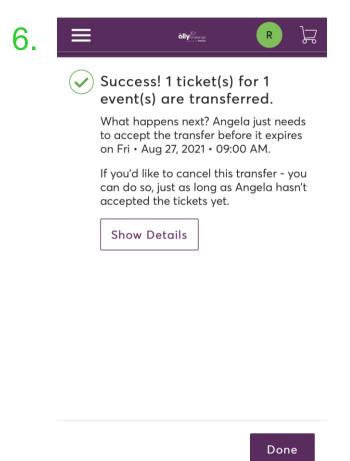

# Transferring Mobile Tickets

5. Click "Add A New Recipient" and put in the recipient's information. Click "Transfer"

6. Your confirmation will appear with information about your transfer.

7. You will receive a confirmation email that your transfer is on the way.

You sent 1 ticket(s) to Ticket at tickets@theallychallenge.com.