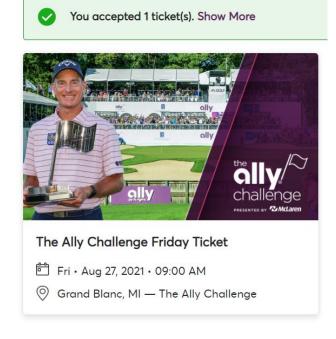

# Accepting Mobile Tickets

- If someone transfers a ticket to you, you will receive a confirmation email.
   Click "Accept Tickets".
  - Ticket, Accept Your Tickets for Your Event Accept Tickets The Ally Challenge Friday Ticket Fri • Aug 27, 2021 • 09:00 AM This email is NOT your ticket. Claim your tickets by Fri • Aug 27, 2021 • 09:00 AM. Please tap Accept Tickets to complete the transfer and agree to our Terms of Use. If you decide to decline this ticket transfer, no action is required on your part. A message from Angela Mentel What's Next? Accept your tickets in 2 simple steps: 1. Tap the Accept Tickets button in this email from your mobile phone. Sign in or create an account to complete your ticket transfer. \* Please note, this account is separate from Ticketmaster and sign in details may be different. Once the transfer is complete, we'll let Angela Mentel know and you'll receive a confirmation email with important steps to save your tickets.

- 2. Log into your Account.
  - If you don't have an account, refer to slide 2 for instructions on how to create one.

 Once logged into your account, your ticket will immediately be displayed.

ANGELA MENTEL SENT YOU 1 TICKET(S).
Sign in to accept and view your ticket(s).